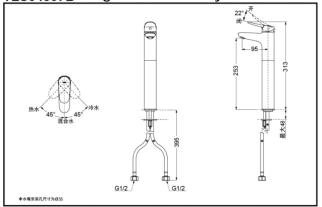

Single-Lever Lavatory Faucet

TLS04307B

TLS04306B (W/ pop-up waste)

(W/ O pop-up waste)

## TLS04306B TLS04307B

## **SPECIFICS**

Water Inlet Requirement : 0.05MPa(Dynamic Pressure)~1.0MPa(Static Pressure) Water Efficiency : Grade1 Spout : Bubbler equipped