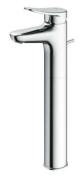

Single-Lever Lavatory Faucet

TLS04307B

TLS04306B (W/ pop-up waste)

(W/ O pop-up waste)

## FEATURES

- Elegant appearance.
- Beautiful curves reveal elegant taste.
- Easy installation and usage.
- Unique aerial technology, smooth and moderate flow presents more comfort experience and saves water as well.