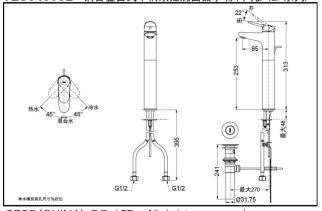

Single-Lever Lavatory Faucet

TLS04307B

TLS04306B (W/ pop-up waste)

(W/ O pop-up waste)

## TLS04306B TLS04307B

## **SPECIFICS**

Water Inlet Requirement : 0.05MPa(Dynamic Pressure)~1.0MPa(Static Pressure) Water Efficiency : Grade1 Spout : Bubbler equipped